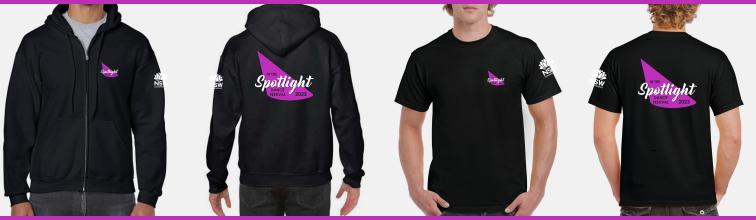

# TEES AND ZIP HOODIES AVAILABLE

IN THE SPOTLIGHT DANCE FESTIVAL EXCLUSIVE MERCHANDISE

# WHO CAN PURCHASE A HOODIE / T-SHIRT?

Students at all participating schools are invited to purchase a hoodie / t-shirt. Family and teachers may also order hoodies and / or t-shirts as well.

# SIZES AVAILABLE:

The hoodies and tees are available in a range of sizes, outlined on the following page.