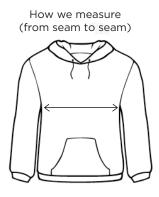

# HOW TO MEASURE YOUR SIZE:

Sizes can easily be worked out via the below sizing guidelines (accurate within a

#### few centimetres) Please check sizes carefully - hoodie sizes are different to t-shirt sizes

| Hoodies             |       |       |         |       |         |       |       |
|---------------------|-------|-------|---------|-------|---------|-------|-------|
| Youth sizes         |       | 8     | 10      | 12    | 14      |       |       |
| Chest width (cm)    |       | 45 cm | 47.5 cm | 50 cm | 52.5 cm |       |       |
| Unisex Adults sizes | S     | м     | L       | XL    | 2XL     | 3XL   | 5XL   |
| Chest Width (cm)    | 55 cm | 57 cm | 59 cm   | 61 cm | 64 cm   | 66 cm | 75 cm |

55 cm

8

39.5 cm

м

52.5 cm

How we measure (from seam to seam)