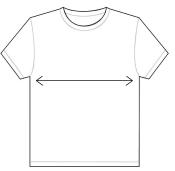

# HOW TO MEASURE YOUR SIZE:

Sizes can easily be worked out via the below sizing guidelines (accurate within a

Tees

12

44.5 cm

XL

57 cm

14/XS

47.5 cm

2XL

55 cm

8

39.5 cm

м

52.5 cm

How we measure (from seam to seam)